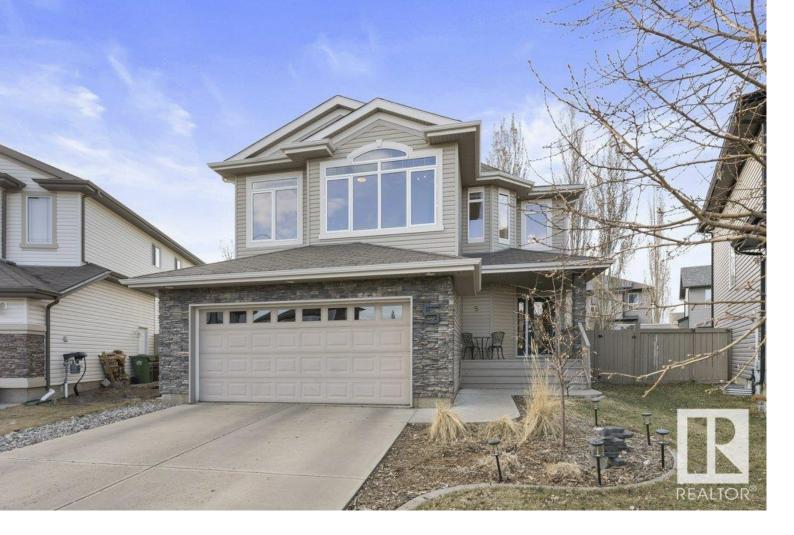

## 5 ERINDALE Close St. Albert AB

\$619,900

This exquisite two-storey home by Daytona spans over 2300 sq ft and radiates brightness and elegance, boasting numerous upgrades. Located within walking distance of Lois Hole School, it rests on a spacious pie shaped lot. The chef's dream kitchen is ideal for entertaining, featuring abundant oversized cabinets, quartz countertops with a striking waterfall edge, a large pantry, and a charming farmhouse sink. The beautiful breakfast nook w/2 way f/p has a large window overlooking the beautiful yard. A half bath completes the main floor. Upstairs, discover a spacious bonus room, two generously sized bedrooms, and a 4-piece bath. The primary suite indulges with dual sinks, a jetted tub, and a separate shower. The fully finished basement offers a welcoming rec room, an additional bedroom, and another 4-piece bath. Additional amenities include central air conditioning, central vacuum system, and an aggregate patio in the backyard adorned with a delightful gazebo. This home is truly a perfect 10!