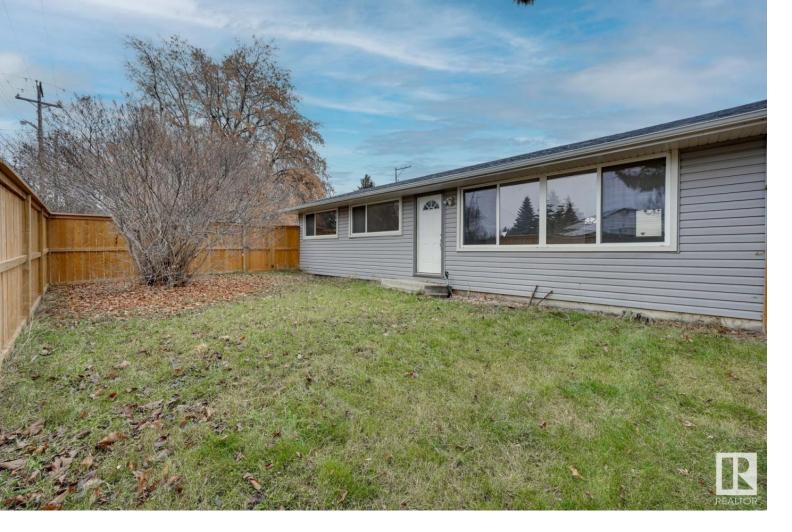

## 5 MURAL Crescent St. Albert AB

\$325,000

Welcome to this affordable 3 bedroom starter home on a large 55' wide lot in this prime Mission location! This home backs onto a park and is just one block from the River Valley! Updates over the years include: Full Sewer Line Replacement, Updated Windows, New Shingles, New Fence, New Paint, New Carpet and more! This bungalow is Wheelchair Accessible and formerly had a ramp to the door. The yard is fully fenced and great for pets or kids - plus has plenty of space to build a future oversized garage. This is the perfect quiet family location with walking distance to 4 excellent schools and river valley trails - all backing onto a park with full playground! Don't miss this great investment opportunity with potential for future infill redevelopment!