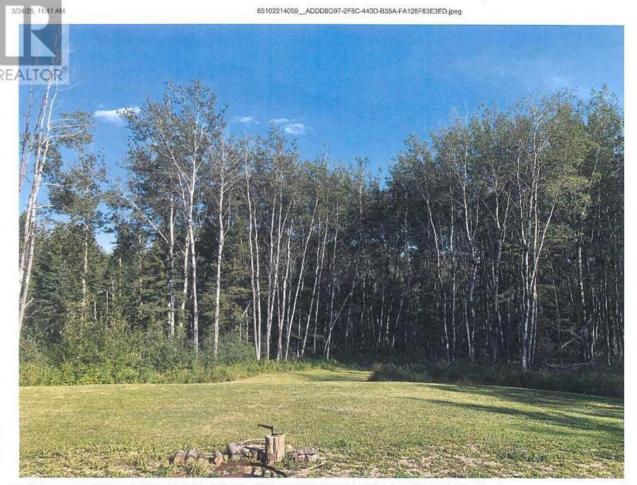

## 5 Ovich Lane Rural Athabasca County Alberta \$205,000

6.8 acre lot at Skeleton Lake, in Athabasca County. One of the newer subdivisions, Skeleton Lake Estates, offers walking distance to the lake, privacy, and nature close at hand. This large lot remains predominantly treed, with a clearing where the trailer, shed, and lake lifestyle await. There is even crown land off the north property line giving you extra wandering room. Property comes comes turnkey with 2017 Coachmen Chaparral RV, Side by Side, garden shed, and tranquility. The Side by side is a 2012 wild cat 1000 that's sitting on a triton trailer. . shed dimensions, (id:6769)