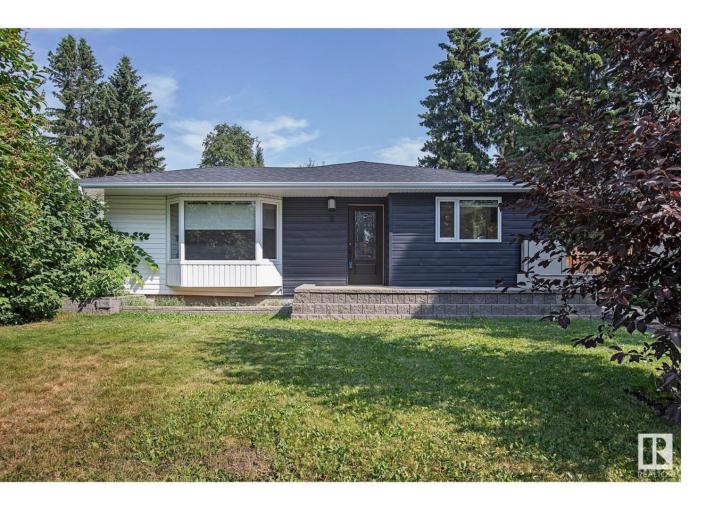

## Sherwood Park Alberta

\$449,800

ACCESSIBLE DESIGNED HOME! This home has been reengineered for persons with disabilities. From the front-lift to the solid 2 Tamarac deck & the zero-clearance threshold. This home is designed around mobility, allowing more freedom of movement. The LED pot lights heating, fireplace, window blinds are all APP controlled. There is a spacious living room & kitchen area which are open as well as wide hallways & doorways throughout the house. All interior doors are barn style for ease of operation & maneuvering. The custom kitchen was crafted from walnut, oak & English beech which features 27 of counter space with several built-in quarts cutting boards. There is a pot filler over the induction stove, a side opening oven & a custom workstation. Both bathrooms feature Italian porcelain tile are barrier free complete with linear drains & roll-under vanities. Basement has a separate entry & is ready to be developed. Can be a legal suit, permit in place for caregiver or additional workspace. (id:6769)