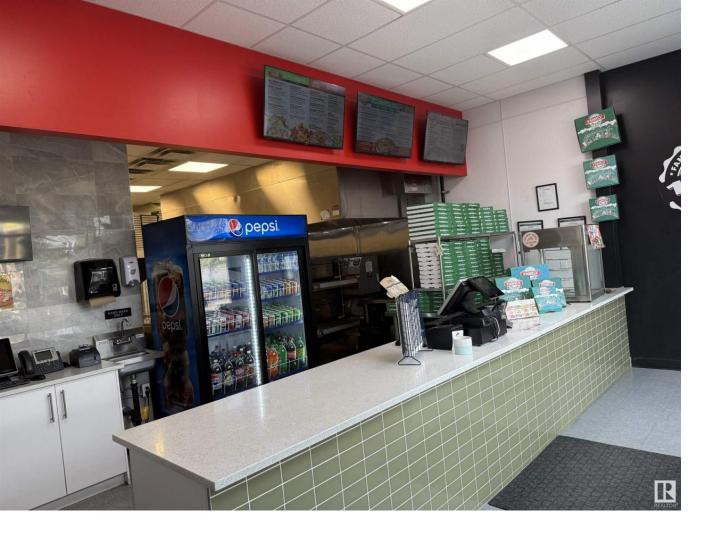

## Sherwood Park Alberta

\$249,900

An exceptional opportunity to own a fully operational and turnkey pizza business located in the heart of Sherwood Park! Situated in a high-traffic, prime location, this well-established pizzeria enjoys excellent visibility and consistent foot traffic, making it an ideal investment for both experienced restaurateurs and first-time business owners. The kitchen is fully equipped and up to modern standards, allowing for efficient workflow and high-quality food preparation. Don't miss your chance to own a thriving pizza business. (id:6769)