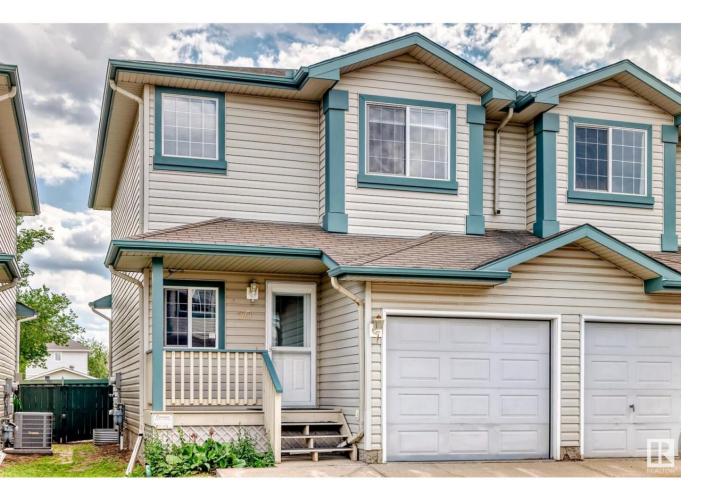

## Edmonton Alberta \$327,000

Welcome home to this well-maintained 1,186 sq ft two-storey half duplex with a single attached garage Located in the family friendly neighbourhood of Glastonbury. The main floor features a bright living room, dining area, and kitchen, all with laminate flooring throughout and big windows for plenty of light. Upstairs you'll find two spacious primary bedrooms, one with a full ensuite and two walk-in closets + another full bathroom. The unfinished basement offers plenty of room for storage or future development. Enjoy the fully fenced south-west-facing backyard, complete with a nice deck--perfect for relaxing or entertaining. Located close to all amenities, schools, shopping, restaurants, minutes to West Edmonton Mall & with quick access to Anthony Henday and Whitemud Drive. This home offers excellent value and convenience. (id:6769)