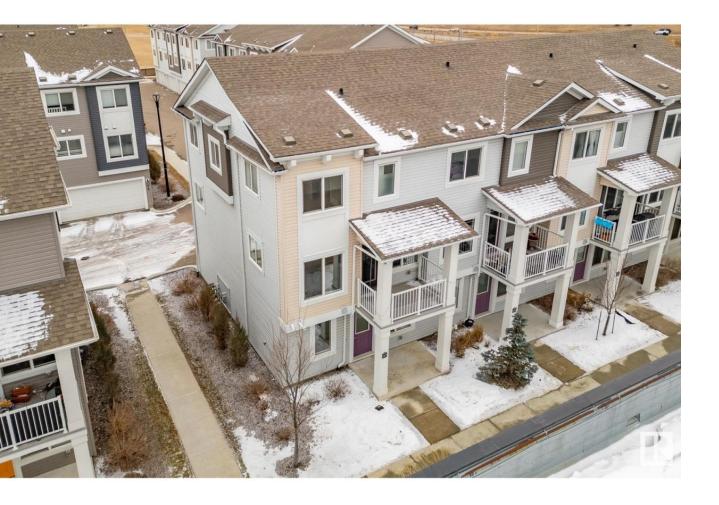

## Edmonton Alberta \$410,000

\*\*BEST LOCATION RIVERBEND AREA\*\*Welcome to this gorgeous Showhome like three-storey home Corner Unit with double attached garage in desirable neighbourhood of Bulyea Heights! This home features high-end finishings, Large windows on all 3 sides of property, Upgraded lighting package, Upgraded Quartz countertops \*\*throughout\*\* and ample amounts of natural light. The living room is spacious and perfect to entertain! Large balcony w natural gas BBQ line. The kitchen is over the top with white quartz countertops, Large Island, two tone cabinets & over \$10,000 KitchenAid Stainless Steel Appliance Package. Primary bedroom on upper level features walk-in closet and 3-piece ensuite. Upper level also features two additional good sized bedrooms, 4piece Bath and main bathroom with quartz, and laundry! Custom High quality blinds have been installed. Property is in 10/10 Condition (id:6769)