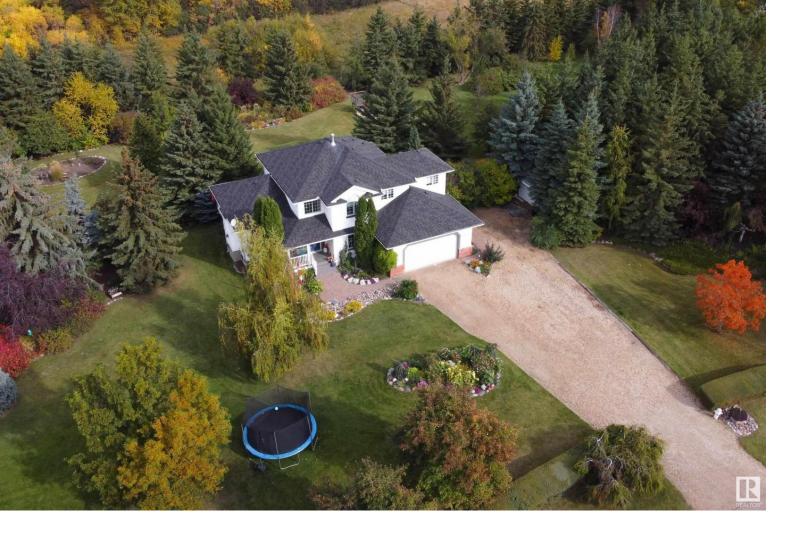

## 52555 Range Road 225 50 Rural Strathcona County AB \$935,000

This original-owner, beautiful home is in a PRIME LOCATION with NO neighbors behind you MINUTES FROM SHERWOOD PARK -- these do not go on the market very often! Enjoy the BREATHTAKING VIEWS, bordered by trees offering the ultimate in privacy. There's a garden area to grow your veggies, fruit trees, plenty of grass for recreation, firepit area to enjoy, and a waterfall pond to relax by on the walk out patio with hot tub. Inside, the main floor is nice and open with renovated Granite kitchen with tons of storage and pantry, and a large living room with fireplace. There is a den which could easily be converted to a 5th bedroom, powder room and laundry to complete this level. Upstairs you will find 4 BEDROOMS (rare) and the Primary bedroom is huge with walk in closet. All the baths have been beautifully updated. The lower level is bright with large windows, in-floor heating throughout, Family room area and recreation room with bar overlooking yard. This property is truly one of a kind and a must see!