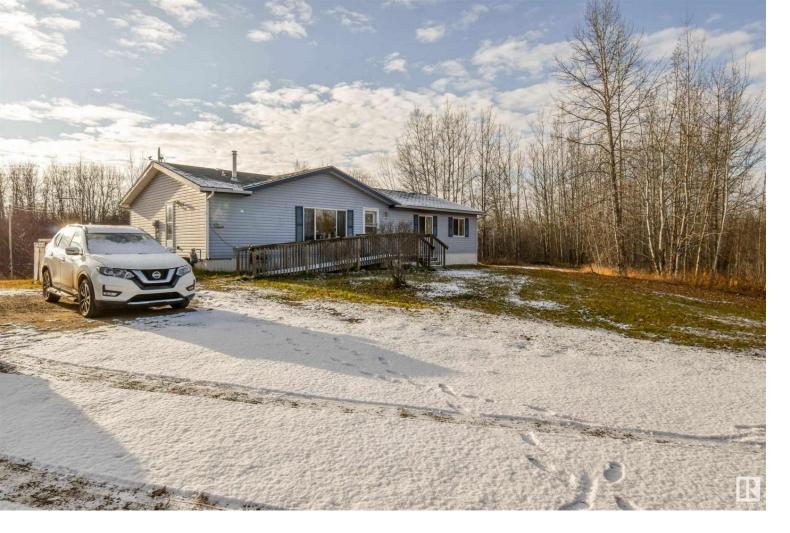

## 50, 54222 Rge Rd 25 Rural Lac Ste. Anne County AB \$450,000

VALUE-PRICED WALKOUT BUNGALOW with SHOP on 4.89 acres! This home has 4 bedrooms and 2.5 baths including 4-pce ensuite. 3 bedrooms are on the main floor and there's a very large walk-in closet for the primary bedroom. Spacious kitchen with corner pantry and large living and dining rooms. The bright basement is partly finished and has a new furnace and new hot water tank! The bedroom on this level also has a walk-in closet. Large future family room plus huge potential rec room and very spacious laundry room. Garden door from the dining accesses a wrap-around deck and there are 2 wheelchair ramps up to the home. The 24x48 shop has a metal roof and the property is fenced for horses, with pasture at the south side. Drilled well. An ideal acreage if you're looking for a budget-friendly home with the potential to modernize and not afraid to put in some sweat equity. Property sold as-is, where-is. Just 7 minutes to Alberta Beach, 11 minutes to Onoway, 20 minutes to Stony Plain.