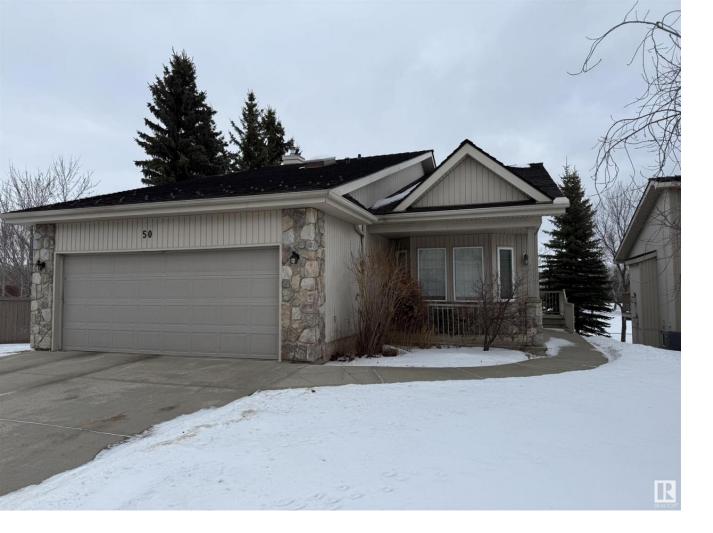

## Edmonton Alberta

\$624,900

ONE OF THE RAREST OF UNICORNS IN THE COMPLEX! Welcome to The Shores 2. Why is this one so rare? It is not only at the end of the complex with TONS of parking for family and friends when they come to visit (& believe me they will), but in a complex full of side by side half duplex units, this one is NOT ONLY A WALK-OUT BUNGALOW BUT this one is one of the RARE STAND ALONE bungalows in the entire complex! Backing onto the 11th hole at The Lewis Estates golf course, this unit offers spectacular views of not only the fairway but you will be able to step out and watch all of the birds including pelicans visit the lake around the signature holes at the course. Features of this sun soaked unit include a huge primary main floor bedroom (with a 6pce ensuite), a main floor den, a 3 sided fireplace (perfect for those cozy winter nights), main floor den & dining room, gleaming hardwood flooring, a f-fin basement featuring a 2nd kitchen plus so much more! Close to all amenities this one is sure to make the short list! (id:6769)