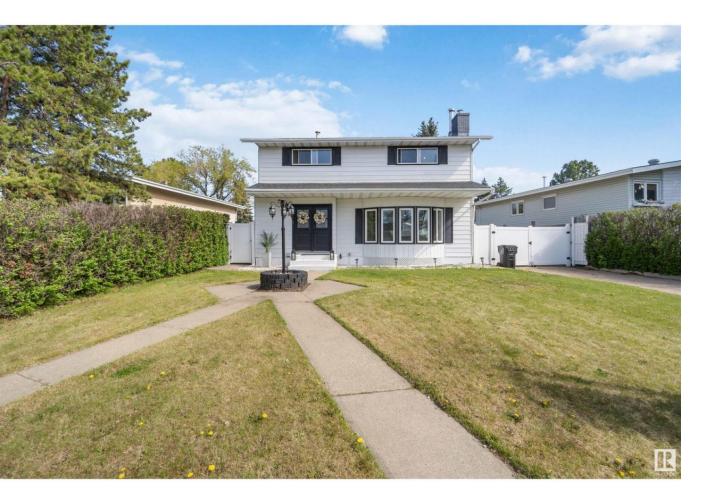

## Leduc Alberta \$450,000

Discover this inviting 2-storey home at 50 Bella Coola Drive in the heart of Corinthia Park. Set on a large, beautifully landscaped lot, this 5-bed, 2.5-bath home has been designed with families in mind. The updated kitchen features warm oak cabinets and modern appliances, complemented by fresh paint, new baseboards, and updated flooring throughout. The spacious fully finished basement includes a fireplace, bar, an extra bathroom, and plenty of room for a family room, home gym, or playroom. Step outside to a generous private backyard with a gazebo, fire pit, storage shed, and new front gates for added charm. Enjoy three-season relaxation in the screened-in, covered sunroom. A detached double garage offers added convenience. Located close to schools, parks, walking trails, and recreational facilities including playgrounds, sports fields, and a skatepark. This home also provides easy access to major roads, making commuting simple. A perfect blend of comfort, updates, & location. All this home needs is YOU! (id:6769)