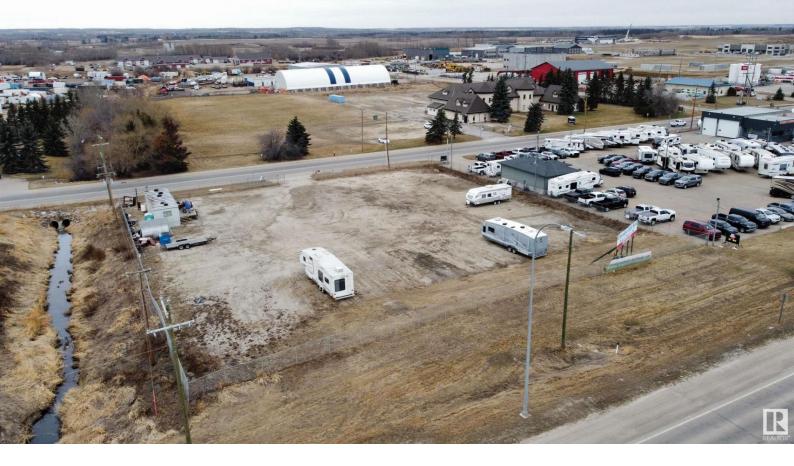

## 50 BOULDER Boulevard Stony Plain AB

HIGHWAY FRONTAGE!!! 215' of highway frontage on this Business Industrial lot in Stony Plain. Highway 16A sees over 24,000 vehicles per day!. This 1.13 acre lot is fully fenced with a gravel base. 215'x229'. All services at the property line and all off site levies have been paid. Great access to highway 16A and very convenient access to Yellowhead Highway 16 as well.