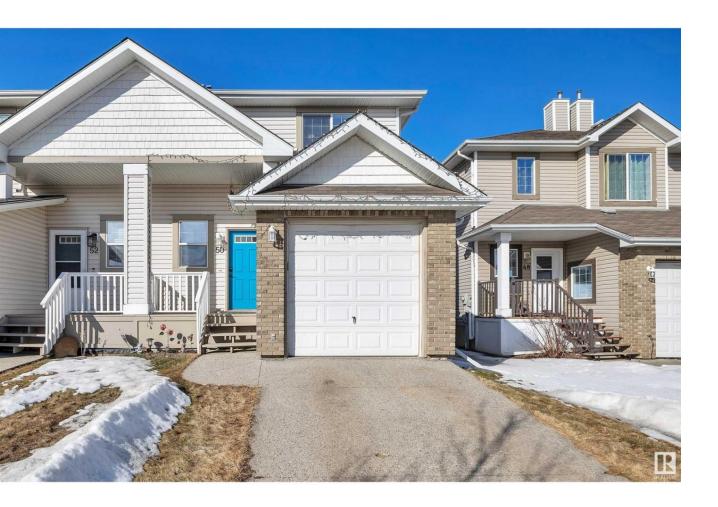

## Leduc Alberta

\$310.000

HOME OWNERSHIP IS WITHIN REACH! This well-maintained and affordable 2 BEDROOM, 2.5 BATH, 1200sq ft half-duplex in Tribute offers comfort and convenience. An open concept main living area with a well-designed kitchen offers ample storage, center island and a corner gas fireplace in the living room for cozy evenings in. Upstairs, you'll find TWO PRIMARY SUITES, each with its own ensuite and walk-in closet. You'll love the added convenience of UPPER-LEVEL LAUNDRY. The basement is partially finished with some flooring and walls, offering additional potential. Step outside to the fully fenced HUGE YARD with a NO-MAINTENANCE DECK and an 8'X8' storage shed - perfect for outdoor enjoyment. Complete with a SINGLE ATTACHED GARAGE and A/C, this home is a fantastic opportunity! (id:6769)