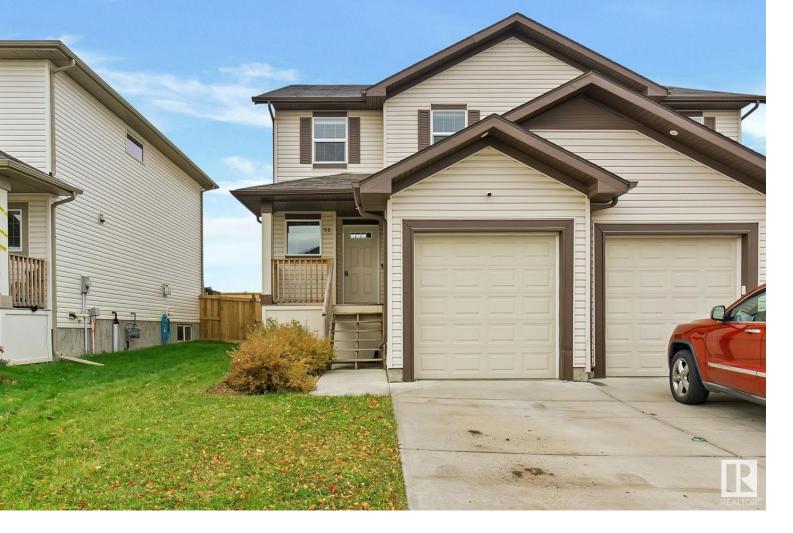

## 50 Dunlop Wynd Leduc AB

Introducing this spacious half duplex in the family friendly community of Tribute in Leduc. As you enter the home you will be greeted with an open and bright foyer that leads into the separate dining room. The kitchen comes complete with a large island, stainless steel appliances, tile backsplash and ample storage space. At the rear of the home you will find a large living room with amazing natural light, laminate flooring and a gas fireplace. On the second floor you have newer lush carpet, a spacious master bedroom with large walk in closet and a 4 piece ensuite. Two more good sized bedrooms and another bathroom complete the second floor. The basement is unfinished and awaiting your personal touch. The west facing backyard is completely fenced and spacious and allows for you to enjoy beautiful evening sun on your rear deck. This home is located on a quiet street and within walking distance to greenspaces, parks and schools. Welcome Home!