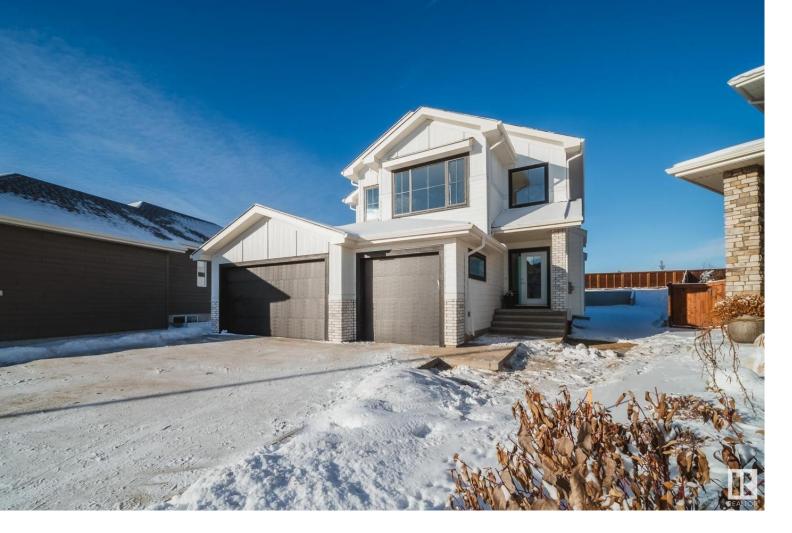

## 50 ROBERGE Close St. Albert AB \$899,900

Welcome to Riverside in St Albert and another SamTon Homes masterpiece! Fully finished 4/5 bedroom, 3.5 bathroom, BONUS room 2 Storey with TRIPLE attached garage and IMMEDIATE possession on one of the biggest lots in Riverside! Spacious front entry with stunning staircase complete with Iron rail, office OR 5th BEDROOM, luxury vinyl plank, open concept kitchen with all appliances, tonnes of cabinet space, walk thru pantry, Island complete with quartz countertops! Living room with big bright windows , gas fireplace and dining area! Upper level features stunning bonus room over garage, full laundry room with sink, Primary bedroom with walk in closet and spa like ENSUITE. 2 additonal bedrooms, 4 piece bathroom and linen closets complete the upstairs. Basement is fully finished with 4th bedroom, full bathroom , work out space, second living room , storage room and utility room. Huge PRIVATE backyard with DECK waiting for your final touches and NO neighbours directly behind you. Close to shopping!