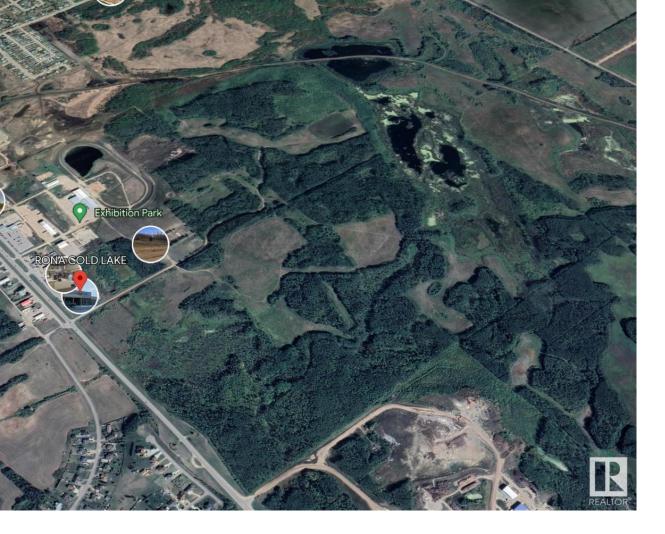

## 50 Street Cold Lake AB \$750,000

Red Fox Development Lands - 159 Acre development site near highway 28 within the city limits of Cold Lake AB. Current zoning is Urban Reserve - potential to rezone. Property access is off 34 Ave parallel to the entrance of RONA as well as a FORD Dealership, Ramada, Fountain Tire, McDonalds, Kia Dealership, Boston Pizza & Walmart - to name a few. Amazing opportunity for prime land!