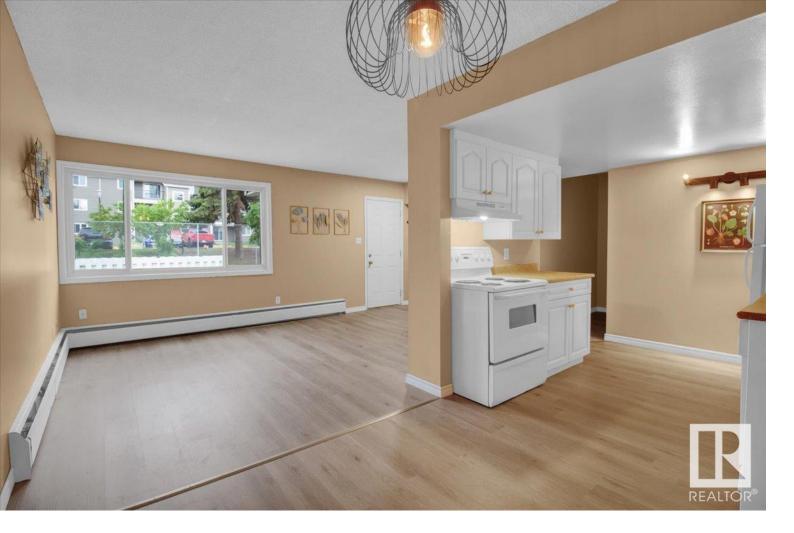

## Edmonton Alberta

\$159,000

Discover this move-in ready and tastefully renovated 3-bdrm, 1-bath corner-unit townhome in the desirable community of Parkridge Estates. Offering 995 sq.ft. of thoughtfully designed living space, this home delivers comfort, convenience, and a prime location--ideal for first-time buyers, families, or investors. Step inside to a bright main floor featuring fresh paint, updated flooring, stylish new light fixtures, and a spacious living area. The kitchen is simple, functional, and efficient, with clean lines and everything you need for everyday cooking. Upstairs, you'll find 3 generously sized bedrooms, a refreshed full bathroom, and a storage room. Enjoy the added convenience of in-suite laundry, plenty of storage, and a private fenced yard. Located minutes from Rundle Park, a golf course, Edmonton's scenic river valley, and numerous walking and biking trails, this home also offers easy access to schools, playgrounds, shopping, public transit, and Anthony Hendey. This charming townhome is a rare find! (id:6769)