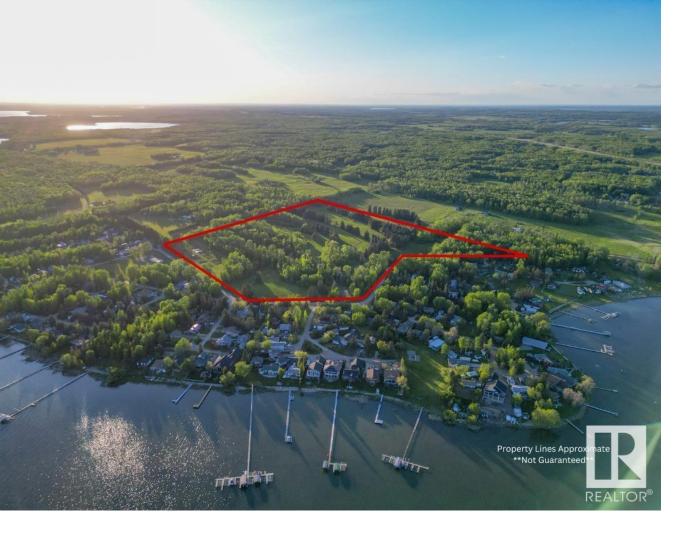

## Rural Lac Ste Anne County Alberta

\$850.000

Discover 44+/- acres of boundless outdoor opportunities nestled in the Summer Village of Ross Haven! Formerly a golf course. Embrace lakeside living as you envision your dream home, just steps away from the shores of Lac Ste Anne. Offering year-round recreational outdoor activities conveniently situated, just 30 minutes to Stony Plain/Spruce Grove and 45 minutes to Edmonton. Experience the perfect blend of tranquility and accessibility on your own piece of lakeside paradise. Water wells on property. (id:6769)