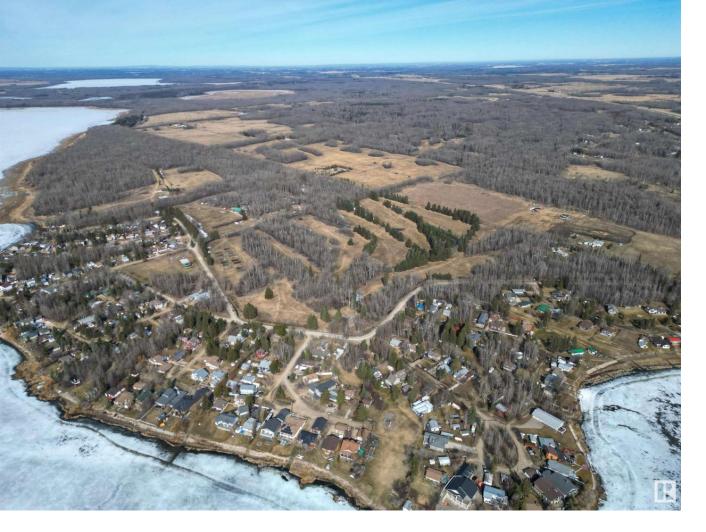

## 500 Parkins Avenue Rural Lac Ste. Anne County AB \$850,000

Discover 44+/- acres of boundless outdoor opportunities nestled in the Summer Village of Ross Haven! Formerly a golf course. Embrace lakeside living as you envision your dream home, just steps away from the shores of Lac Ste Anne. Offering year-round recreational outdoor activities conveniently situated, just 30 minutes to Stony Plain/Spruce Grove and 45 minutes to Edmonton. Experience the perfect blend of tranquility and accessibility on your own piece of lakeside paradise. Water wells on property. Listing Presented By: