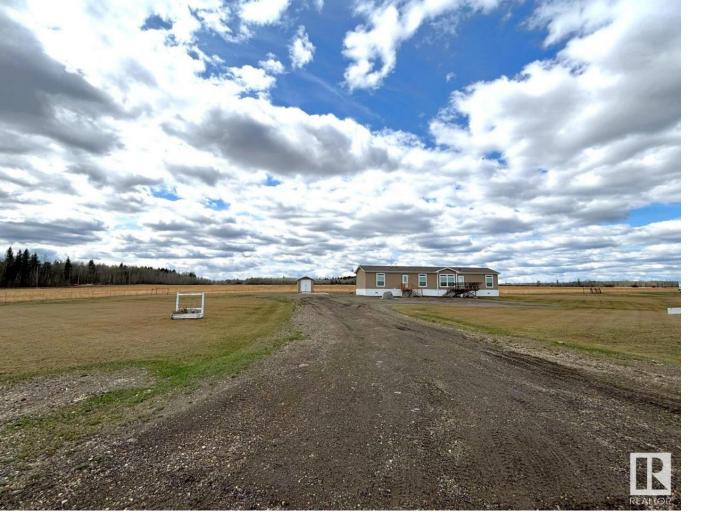

## 50002 Range Road 71 Rural Brazeau County AB

\$324,900

\$10,000 CASH BACK TO BUYER UPON CLOSING FOR PURCHASE OF FURNITURE!! This wonderful acreage is located just 6 miles from Drayton Valley! This manufactured home is unique in that it offers 4 bedrooms. The driveway into the property is well gravelled. The home is in excellent condition with contemporary flooring an paint. The living is large and the kitchen is pleasing with a functional island, breakfast bar seating, lots of counterspace and cabinetry. The vaulted ceiling provides a sense of space and the window package allows for lots of natural daylight. The master bedroom features a walk-in closet and a 5 piece ensuite complete with a jacuzzi tub! The other 4 bedrooms are all well sized. There will be two new wood decks added in May of 2024. The parcel is cleared and fenced, well maintained. The storage shed stays. The acreage offers great views to the east and west with a firepit too!