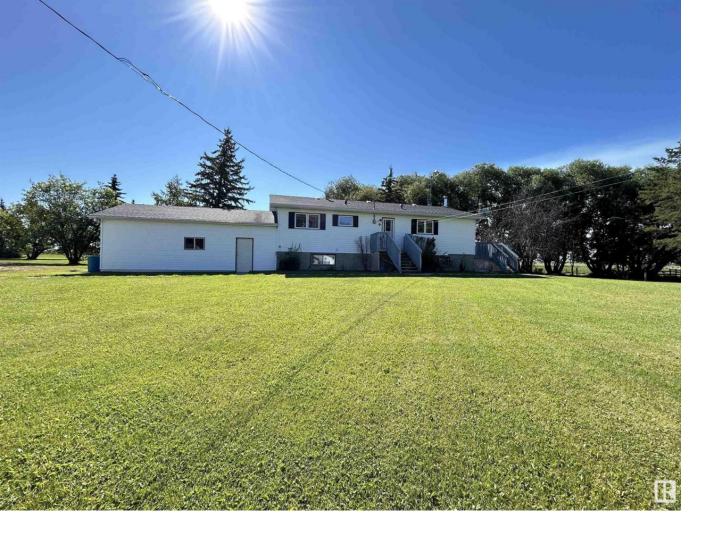

## Rural Westlock County Alberta

\$440.000

Welcome to your DREAM rural retreat! This expansive 16.54-acre parcel, located on the edge of the charming community of Dapp, offers the perfect blend of tranquility and convenience. The property features a solid raised bungalow with over 1200 sq ft of comfortable living space, including 4 spacious bedrooms with 3 baths. The mature yard boasts beautiful large willows, providing privacy, protection, and ample shade. Enjoy the benefits of municipal water and sewer services, complemented by a free-flowing artisan well. Ideal for equestrian enthusiasts, the land is fenced and cross-fenced for horses. Additional highlights include an attached garage, a pole shed, a livestock shelter, and multiple outbuildings. This property is a rare find, combining the best of country living with modern amenities. Only 15 minutes to Westlock! (id:6769)