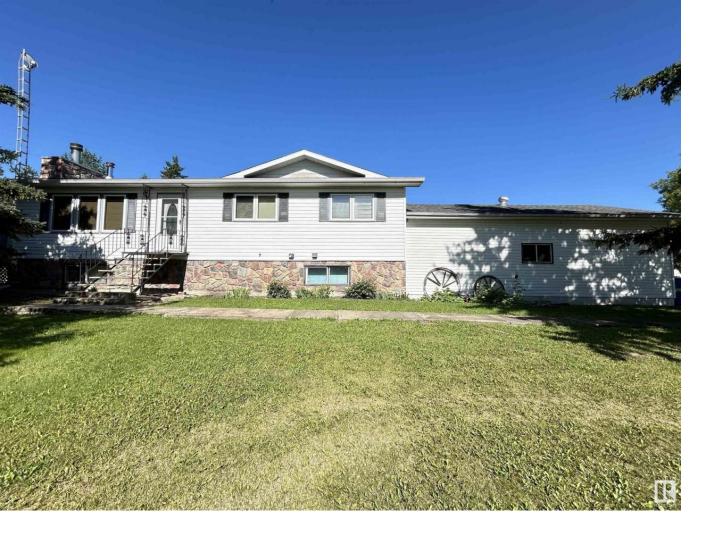

## Rural Westlock County Alberta

\$418,000

Welcome to your DREAM rural retreat! This expansive 16.54-acre parcel, located on the edge of the charming community of Dapp, offers the perfect blend of tranquility and convenience. The property features a solid raised bungalow with over 1200 sq ft of comfortable living space, including 4 spacious bedrooms with 3 baths. The mature yard boasts beautiful large willows, providing privacy, protection, and ample shade. Enjoy the benefits of municipal water and sewer services, complemented by a free-flowing artisan well. Additional highlights include an attached garage, a pole shed, a livestock shelter, and multiple outbuildings. This property is a rare find, combining the best of country living with modern amenities. Only 15 minutes to Westlock! Located within the Hamlet of Dapp you will find a K-9 School which is also very close to a few great lakes(Long Island Lake 10-15 min, Cross Lake 20 Min) as well as Pembina River with, all are recreational areas for fishing, trails and fun! (id:6769)