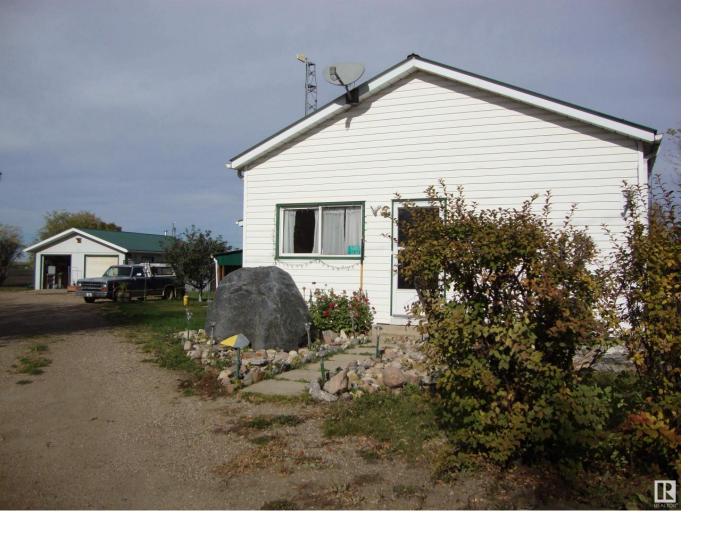

## 5002 50 Avenue Abee AB \$150,000

This very well-maintained 1/2 ac property sits in the quiet and friendly hamlet of Abee just off Hwy 63. It has its own well and sewer system(tank & field). A very pretty parcel with planted trees/shrubs, great garden area, double garage (htd & insul), woodshed, and good storage sheds. The 2 bedrm home has a huge living rm w/ woodstove, great kitchen w/ solid wood cupboards (bottom cabinets have pullouts), 3pc main bath w/soaker tub, primary bedrm w/ huge closet organizer, and a very spacious back entrance w/ laundry facilities. The deck and heated sunroom add to the coziness of this home! Added bonus is a covered hot tub built on skids right beside the house to enjoy all season! The partial basemnt has a curtained off area w/ shower & toilet, a cold room and enough space for freezers & storage. Some furniture & tools will stay. This place has been exceptionally well cared for and maintained over the years.