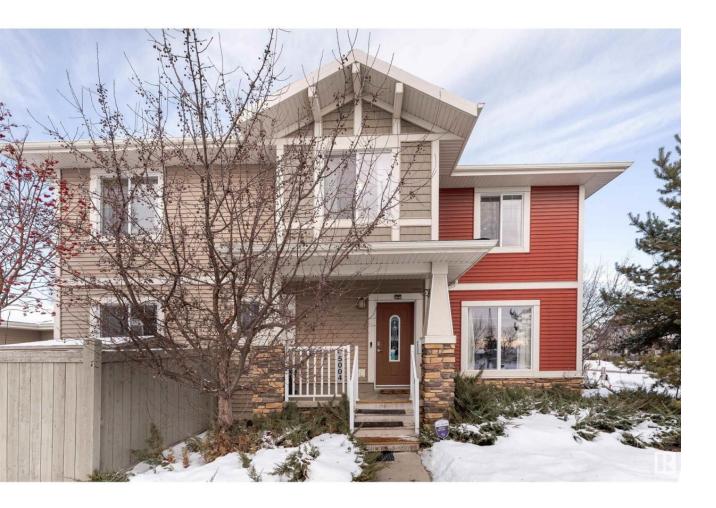

## Edmonton Alberta \$360,000

Impressive corner unit surrounded by windows and with a large yard! Located in the desirable community of Griesbach, this peaceful home has been lovingly cared for and is loaded with features including A/C. The main floor greets you with an inviting open-concept design featuring a cozy living room, 2pc bath and a kitchen perfect for cooking up wonderful meals with granite countertops, a large pantry, ample cabinets, plus the bright dining room. Upstairs, the carpeted upper level offers a spacious primary bedroom with a 4pc ensuite & walk-in closet, two more fantastic sized bedrooms, and another 4pc bathroom. The fully finished basement provides even more living space with a recreation room, lots of storage, and a 2pc bathroom. Step outside to enjoy the fenced yard with a deck, beautiful trees and a double detached garage. Located walking distance to shopping, schools, parks, public transit, serene ponds and walking trails, this home offers the perfect blend of comfort and convenience. (id:6769)