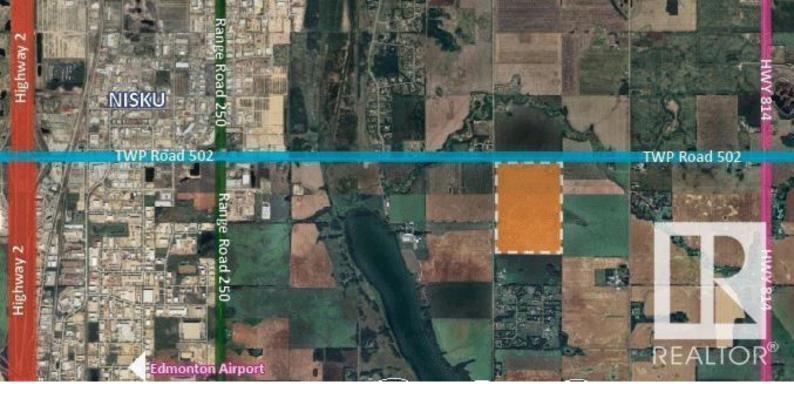

## Rural Leduc County Alberta

\$2,529,000

Prime Land for Sale - Build or Invest This beautiful parcel is up for grabs-buy it on its own or combine it with the adjoining 1/4 section. Located just 2 km east of Nisku on Airport Road, it sits perfectly between Beaumont and Leduc. The land currently brings in \$80/acre in annual income and offers excellent development potential: build up to 4 houses. Hard-to-beat location with quick access to EIA, QE2, Leduc, Nisku, Beaumont, and South Edmonton. (id:6769)