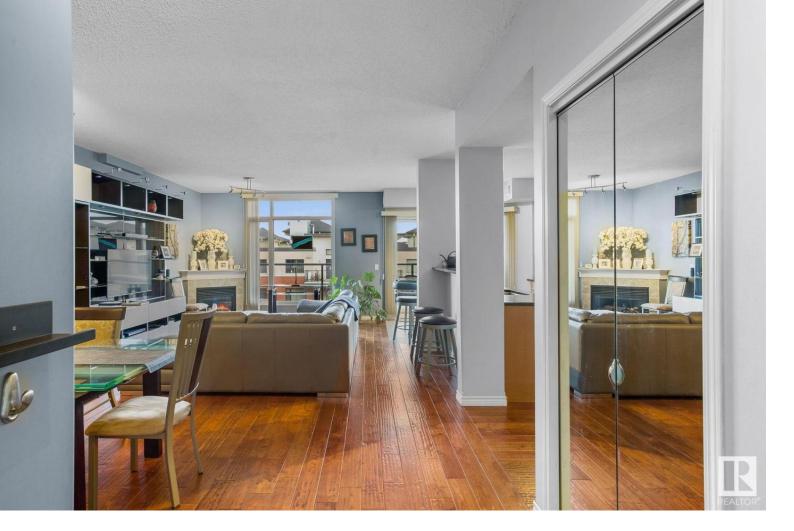

## 141 FESTIVAL Way 501 Sherwood Park AB

\$559.900

LUXURY PENTHOUSE with GORGEOUS VIEWS! Welcome to Park Vista, right in the CENTRE OF SHERWOOD PARK. Walk in and enjoy the new ENGINEERED HARDWOOD and MASSIVE WINDOWS letting in an abundance of NATURAL LIGHT. The large kitchen features GRANITE COUNTERS, SS appliances, tile backsplash and loads of counter and cabinet space. Cozy gas-fireplace in the living room brings warmth to the space. Casual breakfast nook plus large formal dining space makes entertaining easy and enjoyable. Step outside onto the MASSIVE balcony (500+ sq ft) and enjoy the views and some outdoor living! Directly beside the kitchen is the walk-in pantry with in-suite laundry. The first bedroom features french doors and can be used as a home office or bedroom. Primary bedroom features balcony access, several closets, and 5pc ensuite with tub/shower AND walk-in shower. Includes 2 TITLED UNDERGROUND STALLS. Unit has been IMMACULATELY CARED FOR and is FRESHLY PAINTED. Building features two work-out rooms and rentable guest suites.