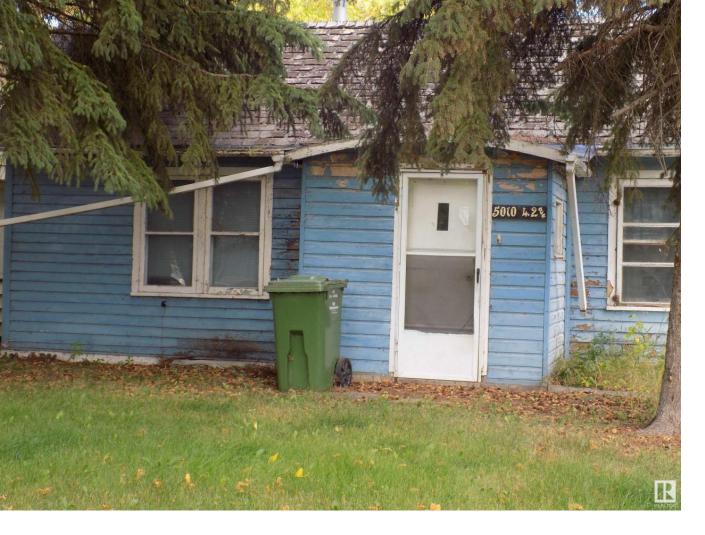

## 5010 42 AVENUE Wetaskiwin AB

\$59,000

Great Opportunity to develop on this Affordable Lot in a central location that has a R2 zoning (LUB) which allows for a single family detached home or a semi detached home (duplex). The lot is 50' x 120' approximately. There is front street and back lane access. The property is sold "As Is, Where Is". The current structure is uninhabitable. No warranties or representations are being made.