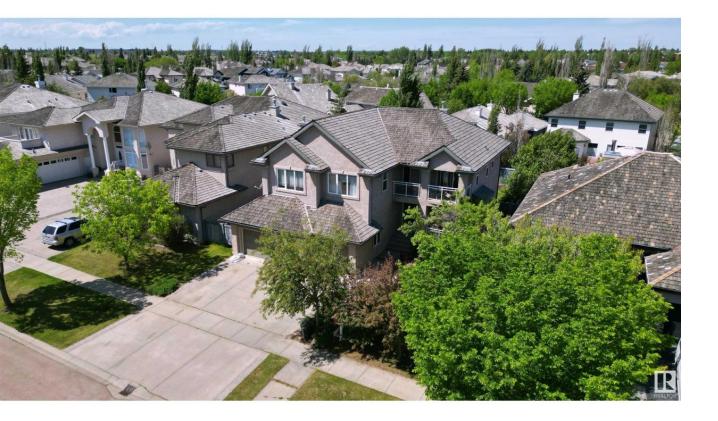

## Edmonton Alberta

Welcome to the stunning custom- built, east facing, 5 bedroom, 4 bathroom home offering over 2969.06 sq ft of beautifully crafted living space in of Edmonton's most prestigious communities, Donsdale. Designed with an open-concept layout, the home features a dramatic open-to-below family room, gourmet kitchen, a luxurious 5-piece ensuite with Jacuzzi Tub and private master bedroom balcony for enjoying peaceful sunrises and golden evening light as sun sets behind the home. The spacious triple-car garage provides both style and practicality while the fully finished basement includes an additional room or flex space to suit your lifestyle.Surrounded by natural beauty of the North Saskatchewan River and nearby ravine trail, this location is haven for outdoor enthusiasts.With top golf courses, shops, amenities and quick access to the Anthony Henday, this home offers perfect blend luxury, comfort and convenience. Come experience the best of Donsdale living. (id:6769)