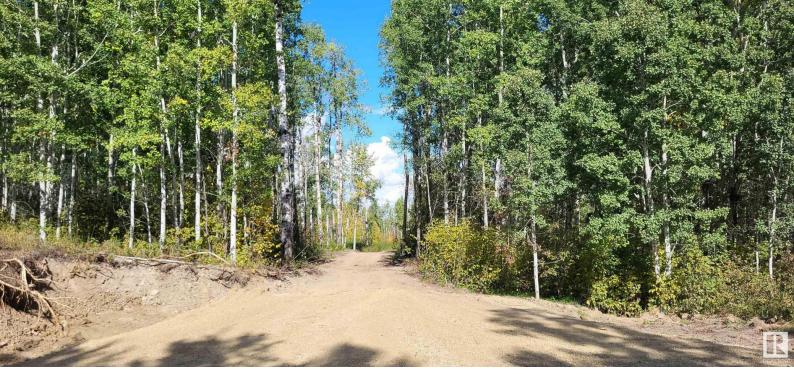

## 5018B TRAIL OF 1898 Rural Lac Ste. Anne County AB

\$144,800

19.10 ROLLING ACRES BACKING ONTO PRIVATE POND! PERFECT LOCATION TO BUILD YOUR COUNTRY DREAM HOME! WELCOME TO 5018B TRAIL OF 1898. THIS AMAZING LOT IS CLASSIFIED AS OUT OF SUBDIVISION. THE PROPERTY HAS LIMITED BUILDING RESTRICTIONS AND NO TIME CONSTRAINTS FOR DEVELOPMENT. THE TOPOGRAPHY OF THE LAND IS ROLLING AND TREED. PERFECT FOR A WALK-OUT. DISTANCE TO DARWELL IS LESS THEN 10 MINS AND A 60 MIN COMMUTE FROM WEST EDMONTON (94 KM). WELLS PERMITTED. WOULD BE A GREAT PURCHASE FOR RECREATIONAL USAGE, HUNTING, OR WEEKEND RV RETREAT. PROPERTY HAS NUMEROUS TRAILS THROUGHOUT AND A CLEARED BUILDING SPOT. Listing Presented By: