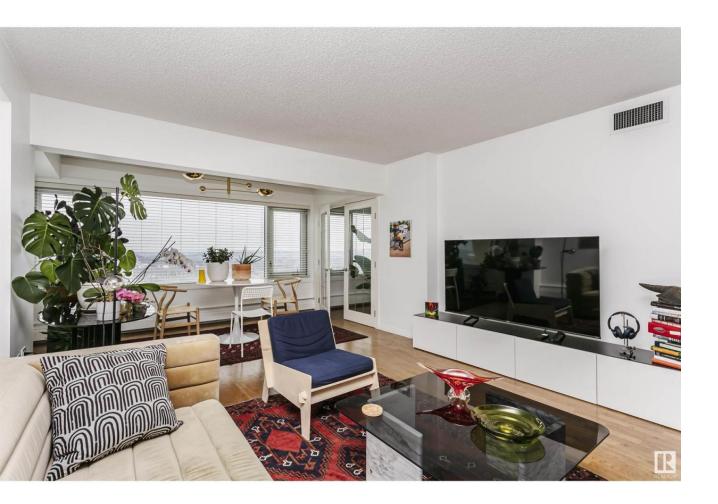

## Edmonton Alberta

\$225,900

This spacious 1011 sq ft condo offers an ideal blend of comfort, style, and natural beauty. With a breathtaking views of the river valley & golf course, you'll enjoy this view every day. The bedroom also has a big closet. The living room featuring beautiful hardwood floors that flow seamlessly into the rest of the condo. Large windows fill the space with natural light, creating a bright condo that has recently updated the modern kitchen that boasts new flooring, Granite counters, stainless-steel appliances. Including a large pantry that offers plenty of space for all the kitchen essentials. Need a home office? Or maybe an extra bedroom for guests? This flex space can easily adapt. Whether you want to work from home or create a cozy guest suite. The condo features a spacious 4-piece bathroom. The location is simply unbeatable, Step out of your condo & enjoy walking or cycling along the river valley. Plus, you'll be close to shops, like-Safeway which is across the street, transportation & restaurants close. (id:6769)

Living room  $4.86 \,\mathrm{m} \,\mathrm{X} \,5.2 \,\mathrm{m}$ Dining room  $4.23 \,\mathrm{m} \,\mathrm{X} \,2.69 \,\mathrm{m}$ Kitchen  $2.61 \,\mathrm{m} \,\mathrm{X} \,2.33 \,\mathrm{m}$  **Den** 2.95 m X 3.51 m **Primary Bedroom** 3.08 m X 5.54 m Listing Presented By: