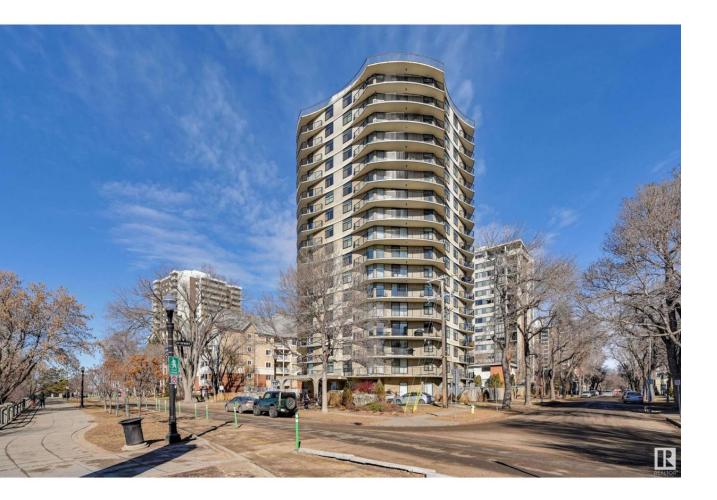

## Edmonton Alberta

Victoria Plaza, 5th floor unit with breathtaking views of the River Valley! This 1408SF, 2-bedroom, 1.5bathroom condo is perfectly situated along the Promenade. Wonderful light floods the space through floor-toceiling windows into open-concept living area. Stepping out onto the south-facing balcony, you can enjoy the expansive river valley views from east to south to west. The kitchen boasts retro cabinetry, and tile back splash, generous eating area perfect space to expand the kitchen space. The spacious primary bedroom includes a 2piece ensuite, and great closet space, 2nd bedroom also with new closets. Updated 4 piece bath. Great amenities, easy access to trails shopping, entertainment locations, and universities, so much to offer! (id:6769)