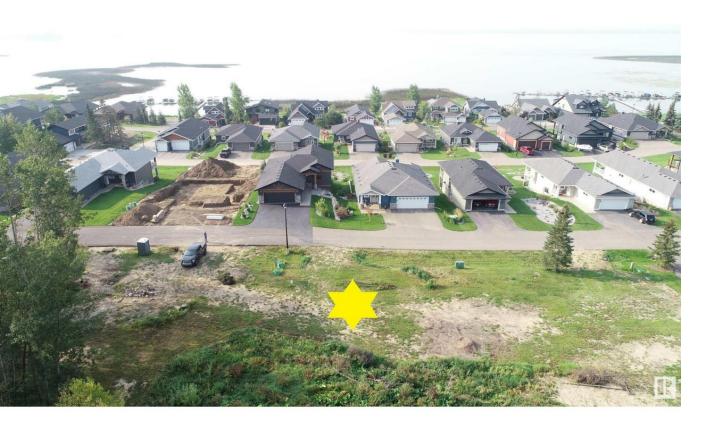

## Rural Lac Ste Anne County Alberta

Your chance to own one of the last remaining lots at The Estates at Waters Edge. You can fence the yard on this Lakeview property. This 9447 sqft lot is the perfect spot to build your dream home or lake get-away. Build with the developer or with your own builder! This gated community features a beachfront park, private marina, boat launch, swimming pool, fitness center, clubhouse, RV storage, and walking trails. There is also municipal water and sewer!! Easy paved commute from Edmonton and close to Alberta Beach. (id:6769)