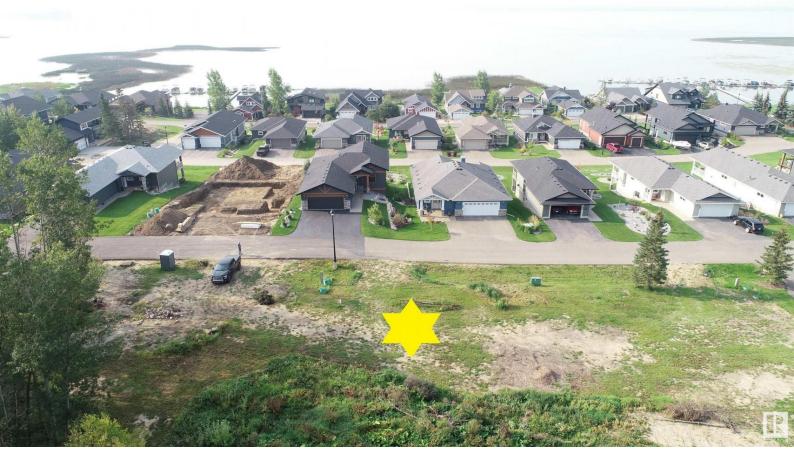

## 502 55101 Ste Anne Trail Rural Lac Ste. Anne County AB

\$179,000

Your chance to own one of the last remaining lots at The Estates at Waters Edge. You can fence the yard on this Lakeview property. This 9447 sqft lot is the perfect spot to build your dream home or lake get-away. Build with the developer or with your own builder! This gated community features a beachfront park, private marina, boat launch, swimming pool, fitness center, clubhouse, RV storage, and walking trails. There is also municipal water and sewer!! Easy paved commute from Edmonton and close to Alberta Beach.