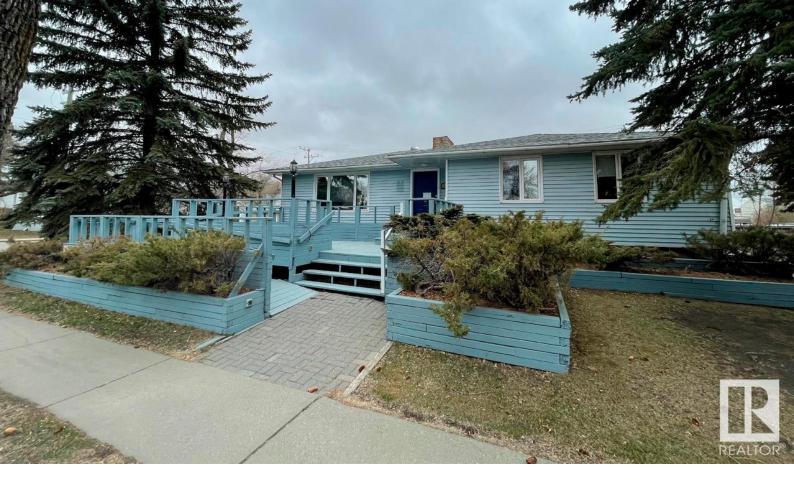

## 5020 48 Avenue Leduc AB

\$395,000

Previously operating as a dental clinic with plumbing in the offices. Main floor includes a reception area, 3 private offices, kitchen area. Sub-grade area includes 2 private offices, an open work area and storage areas. Air conditioned building. Detached garage. Corner lot. Can be converted back to a residential property.