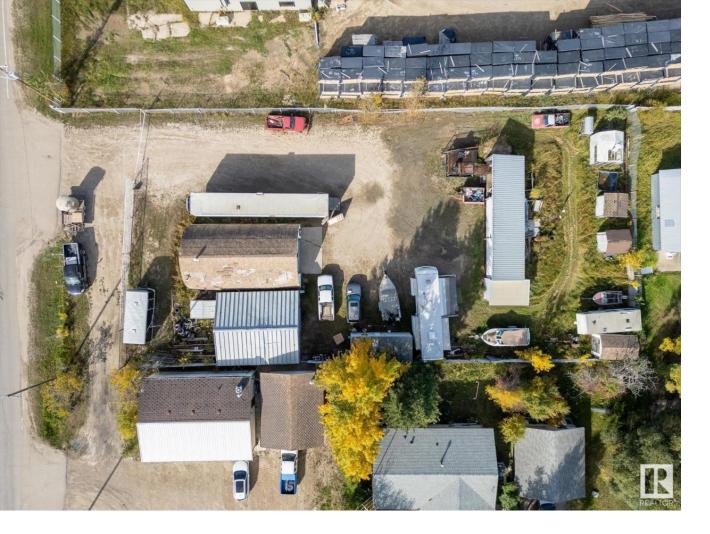

## 5021 62 Street Drayton Valley AB

\$339.000

Here is a HUGE (1869 square meters) commercial development lot in Drayton Valley. This is one of three adjoining lots available as a commercial land assembly. Currently, this property has a mix of various small out buildings, an older quonset, a metal building and a pipe shed that are deemed to be of little value. This property is being sold for land value only as part of a commercial land assembly package. This is the largest lot of the 3, spanning the entire length of the other 2 lots (to the south) in this land assembly package. Zoned as "C-Gen", or Commercial District, General offers a variety of redevelopment options, especially if paired with the 2 adjoining lots making a GIANT 4000+ square meter (just over 1 acre) corner lot. Ideally located for a commercial development being on 50th avenue, just off HWY 22, and a block away from Power Center BLVD. This property, especially when combined with the 2 adjoining lots, offers great exposure and huge potential for your commercial development.