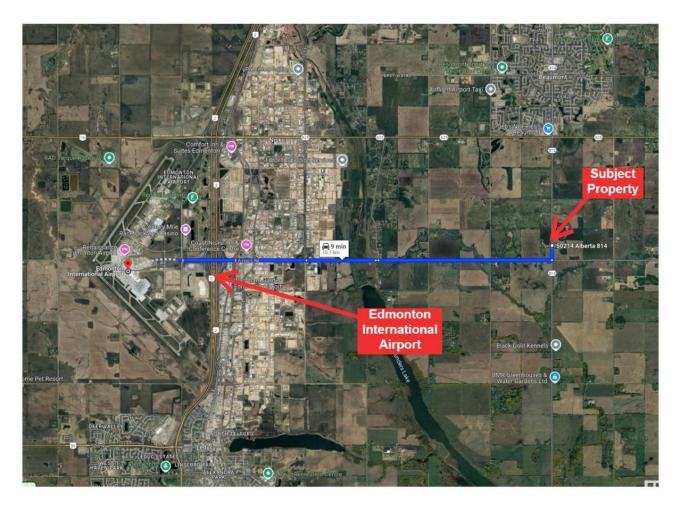

## Rural Leduc County Alberta

\$3,213,000

Explore 153 acres of prime land strategically situated just minutes from Edmonton, Edmonton International Airport, Beaumont, and Leduc. This property features a 1,000 sq. ft. residence equipped with a new hot water tank and furnace, currently earning \$1,700 per month from a reliable, long-term tenant who is interested in staying. The property also includes a profitable farming lease and approximately 5 acres of wooded area, ideal for hunting. Dont miss this exceptional investment opportunity! (id:6769)