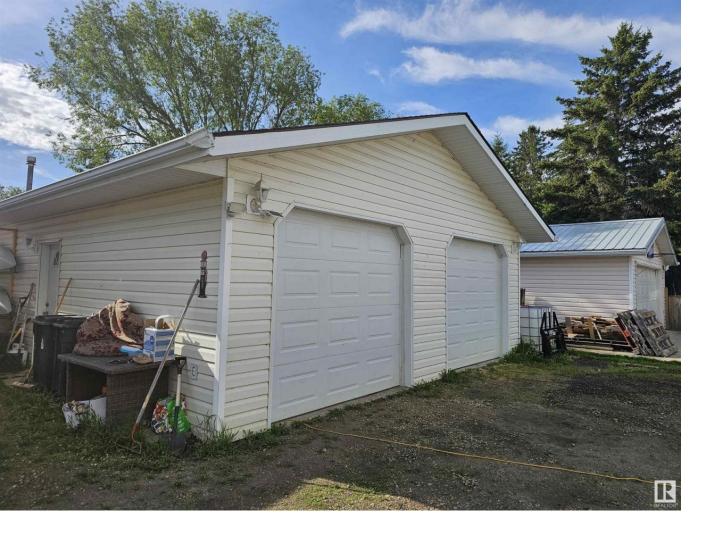

## Rural Lac Ste Anne County Alberta \$145,000

50x150' titled lot located in the quiet community of Val Quentin, just across the street from the boat launch and playground area at lakeside at Lac Ste Anne . This one has a double, oversized garage with r/i bathroom. Power is currently supplied by neighbor so new owner will have to run in their own power. Comes with drilled well (info unknown), municipal sewer, RV Parking with dump, two driveways and a grass front lawn. Can put boat hoist out for the summer just steps away from the property. Great for building your dream home or your recreational get away. Only 40 minutes NW of Edmonton. (id:6769)