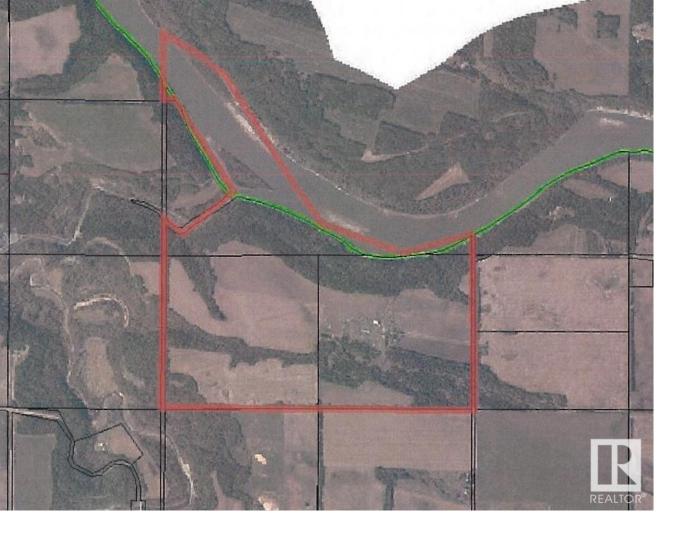

## Rural Leduc County Alberta

\$2,355,000

373.5 Acres on 3 titles (in documents titles, tax searchs, affadavit of value) Buyer to confirm if orangic farmed. Older home in good condition needing upgrading, several out buildings, 2 quarters of land, & a titled island in the north Saskatchewan river. Great opportunity for a smart buyer!! (id:6769)