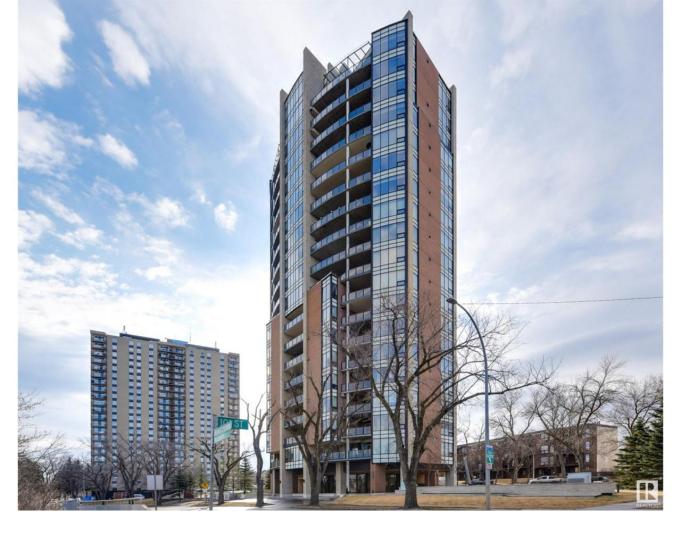

## Edmonton Alberta

\$749,800

SPECTACULAR RIVER VALLEY & PANORAMIC DOWNTOWN VIEWS from this 1296 sq.ft. 2 bedroom 2 bathroom condo in ONE RIVER PARK, one of Edmonton's most luxurious & prestigious buildings located on Saskatchewan Dr. This gorgeous condo features 9' ceilings with an open concept, a gourmet kitchen with a large island, stainless steel appliances including a gas cook top, built-in oven, fridge, microwave, dishwasher, spacious dining area, gas fireplace, granite countertops throughout, central A/C, Central Vac. Laundry room with extra storage. Great views from every room. Private balcony with gorgeous views to enjoy your morning coffee & your dinner & a gas BBQ outlet. The building amenities include 24/7 video security, guest suite, exercise room, & an On-Site CONCIERGE. TWO UNDERGROUND TITLED PARKING STALLS #69 & #70 & Titled Storage #134. One River Park is a very well managed building in a very convenient location close to Whyte Avenue & all it's amenities, the U of A & Downtown. (id:6769)