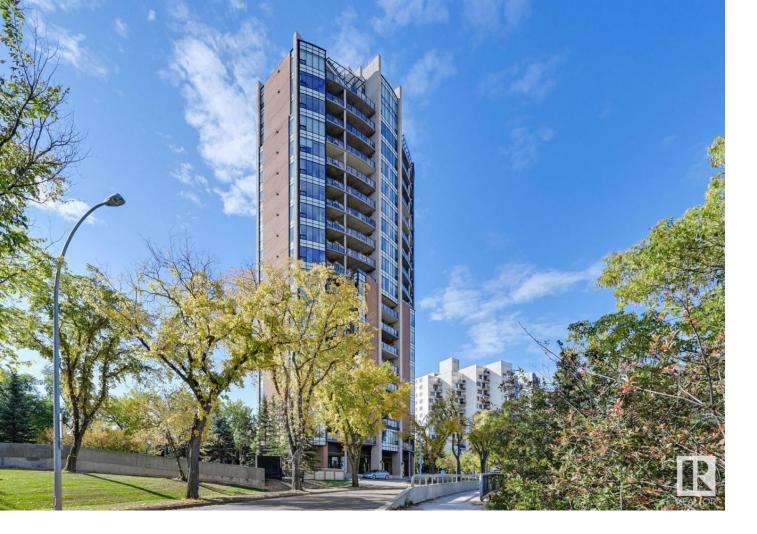

## 10035 SASKATCHEWAN Drive 503 Edmonton AB

\$749,800

SPECTACULAR RIVER VALLEY & PANORAMIC DOWNTOWN VIEWS from this 1296 sq.ft. 2 bedroom 2 bathroom condo in ONE RIVER PARK, one of Edmonton's most luxurious & prestigious buildings located on Saskatchewan Dr. This gorgeous condo features 9' ceilings with an open concept, a gourmet kitchen with a large island, stainless steel appliances including a gas cook top, built-in oven, fridge, microwave, dishwasher, spacious dining area, gas fireplace, granite countertops throughout, central A/C, Central Vac. Laundry room with extra storage. Great views from every room. Private balcony with gorgeous views to enjoy your morning coffee & your dinner & a gas BBQ outlet. The building amenities include 24/7 video security, guest suite, exercise room, & an On-Site CONCIERGE. TWO UNDERGROUND TITLED PARKING STALLS #69 & #70 & Titled Storage #134. One River Park is a very well managed building in a very convenient location close to Whyte Avenue & all it's amenities, the U of A & Downtown.