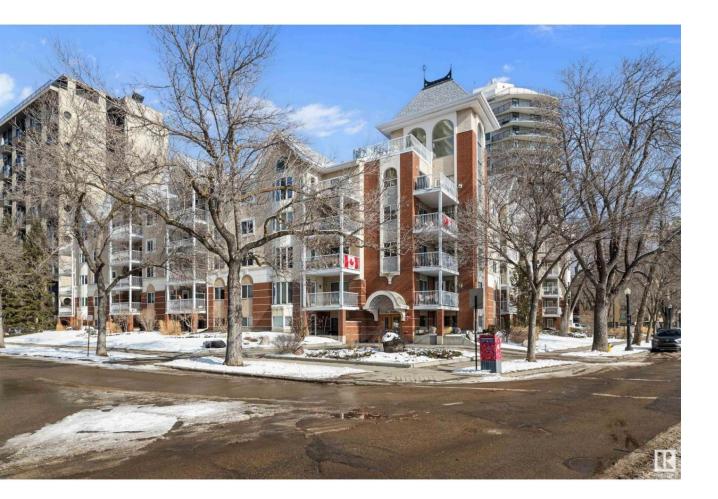

## Edmonton Alberta

1024 square foot, TOP FLOOR(penthouse level), 2 bedroom, 2 full bathrooms, 2 underground parking stalls condo in historic Oliver downtown. In Victoria Promenade building, a well managed condo complex. It is on 100 avenue promenade walking/running trails & bike lanes that over look Edmonton's scenic river valley, Victoria Park and golf course. Open concept condo unit with white kitchen, in suite laundry & storage, huge primary bed and great sized second bedroom + storage locker in the heated, underground parkade. Unit also has a good sized balcony off the living room and cozy gas fire place. Pet friendly building with social room & visitor's parking. Quiet, well maintained building. One block from Jasper Ave's restaurants and amenities. Downtown urban living at it's finest! (id:6769)