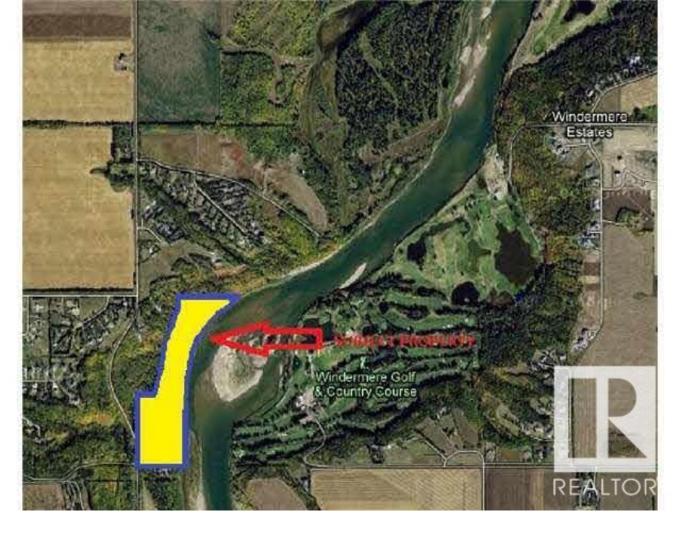

## 503 199 Street Edmonton AB

One of a kind property with DIRECT access to the North Saskatchewan River. This 33.54 Acre parcel of land is located along 199 St & just north of 9 Ave (directly across the River from Windermere Country Club). Perfect for those looking for a secluded setting yet within minutes to amenities in Edmonton & close to current & future developments. The majority of the land is treed & includes many trails. This rare opportunity allows you to build your dream home with a million dollar view. Zoned single-family. Potential for subdividing. Don't let this opportunity pass you by.