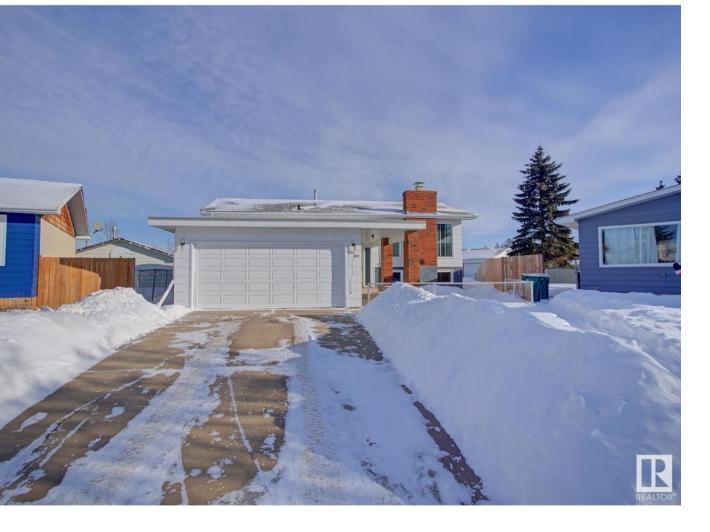

## Bruderheim Alberta

\$299.900

Located in the Sunset subdivision within the growing community of Bruderheim, this 1,008-square-foot bi-level home features two bedrooms and an attached two-car garage on a spacious pie-shaped lot with back alley access. The home's main floor offers a cozy living room complete with a wood-burning fireplace, a formal dining room, and a kitchen that provides ample cupboard and counter space. Additionally, there is a four-piece bathroom and two generously sized bedrooms. The primary bedroom includes an upgraded three-piece ensuite with a shower. In the lower level, you will find a four-piece bathroom with a tub, and all exterior walls are finished, allowing you to customize the basement layout to meet your family's needs. The home has been upgraded with new shingles, windows, exterior painting, a furnace, and a hot water tank (all replaced in 2013). The expansive backyard also accommodates RV parking. The garage measures 21' x 18' feet. Pride of ownership is evident throughout this lovely home. (id:6769)