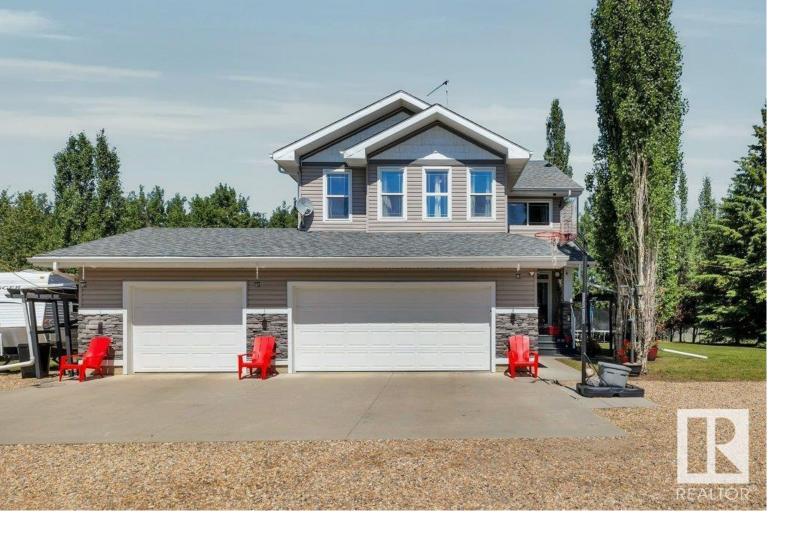

## Rural Parkland County Alberta

\$735.000

Welcome to your dream home in Beau Rand Estates, located on the banks of the North Saskatchewan River. This stunning two-storey home, built in 2008, offers five bedrooms (four on the second level), a second floor bonus room and sits on 1.5 acres of fully landscaped, fenced grounds with an electric gate. The main floor features an open concept floor plan with an abundance of natural light and a large office. Enjoy a healthy living environment with a PurAire system, reverse osmosis water, and a water softener. The home features multiple fireplaces, A/C, a triple car heated garage, a large deck, and a paved fire pit. Situated in a private setting, backing protected land, this home is perfect for families and nature enthusiasts. Dont miss out on this exceptional property in a beautiful, serene location. (id:6769)