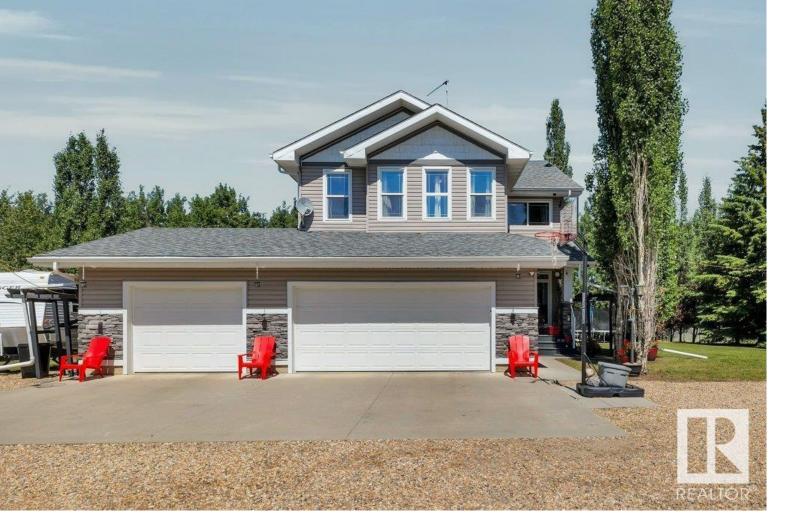

## 50322 RGE RD 10 Rural Parkland County AB \$735,000

Welcome to your dream home in Beau Rand Estates, located on the banks of the North Saskatchewan River. This stunning two-storey home, built in 2008, offers five bedrooms (four on the second level), a second floor bonus room and sits on 1.5 acres of fully landscaped, fenced grounds with an electric gate. The main floor features an open concept floor plan with an abundance of natural light and a large office. Enjoy a healthy living environment with a PurAire system, reverse osmosis water, and a water softener. The home features multiple fireplaces, A/C, a triple car heated garage, a large deck, and a paved fire pit. Situated in a private setting, backing protected land, this home is perfect for families and nature enthusiasts. Don't miss out on this exceptional property in a beautiful, serene location.