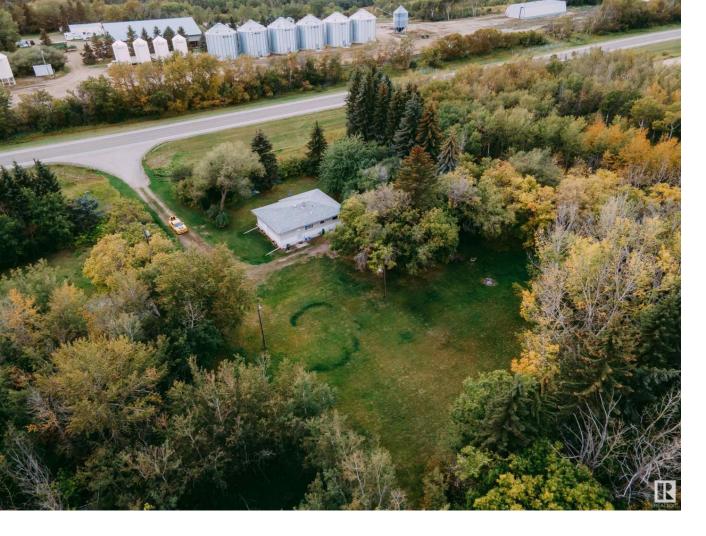

## 50327 36 Highway Rural Minburn County AB

Enjoy all 4 seasons year-round acreage living just 20 minutes away from Vegreville, nestled in the charming county of Minburn. This property spans over 4.94 acres and is surrounded by beautiful mature trees, which creates privacy and a natural atmosphere. The 1164-square-foot bungalow features 4 bedrooms and 1 bath. Beaming with natural light and amazing views of the majestic trees and large surrounding green space. New pump in septic tank last year. Double car garage provides ample storage space and is perfect for a working shed/tools. Perfectly positioned for privacy yet conveniently located for commuting, this property presents a prime opportunity at an affordable price to embrace country living!!