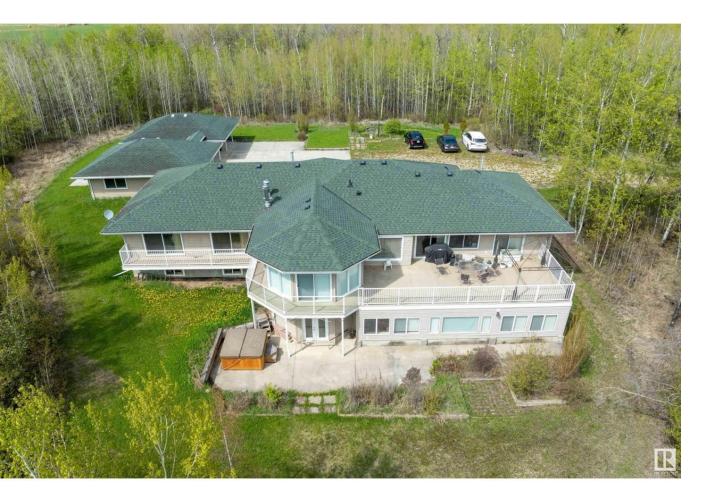

## Rural Leduc County Alberta

PEACEFUL COUNTRY LIVING IN LEDUC COUNTY. This recently subdivided, 25.25 acre parcel offers a 3060 sq. ft. bungalow with walkout basement, 6 bedrooms, 6 baths, 3 fireplaces, large balcony, sunroom and 2 double detached garages. The property has 2 approaches. The secluded yard, surrounded by trees, offers a private setting to sit back and relax around the fire pit or in the hot tub off the patio. GST may be applicable. (id:6769)