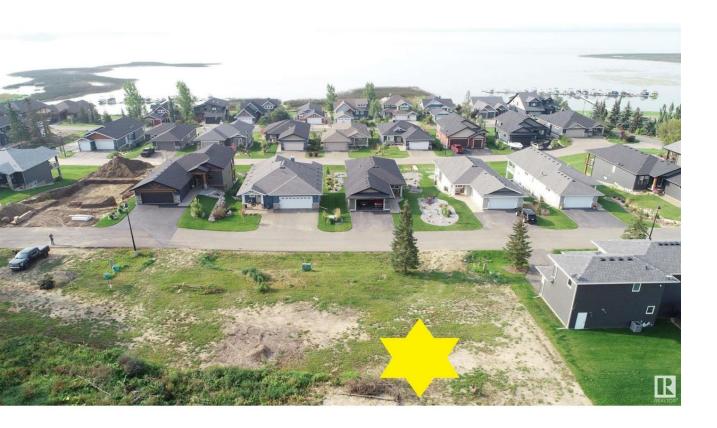

## Rural Lac Ste Anne County Alberta

Your chance to own one of the last remaining lots at The Estates at Waters Edge. You can fence the yard on this Lakeview property. This 9447 sqft lot is the perfect spot to build your dream home or lake get-away. Build with the developer or with your own builder! This gated community features a beachfront park, private marina, boat launch, swimming pool, fitness center, clubhouse, RV storage, and walking trails. There is also municipal water and sewer!! Easy paved commute from Edmonton and close to Alberta Beach. (id:6769)