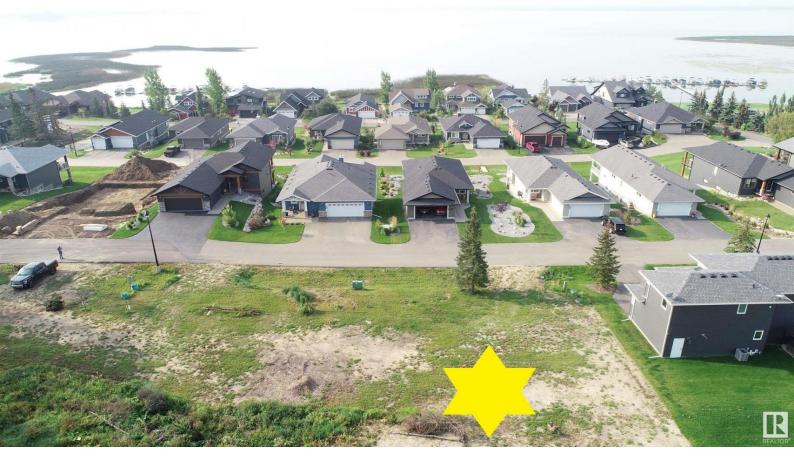

## 504 55101 Ste Anne Trail Rural Lac Ste. Anne County AB

\$179,000

Your chance to own one of the last remaining lots at The Estates at Waters Edge. You can fence the yard on this Lakeview property. This 9447 sqft lot is the perfect spot to build your dream home or lake get-away. Build with the developer or with your own builder! This gated community features a beachfront park, private marina, boat launch, swimming pool, fitness center, clubhouse, RV storage, and walking trails. There is also municipal water and sewer!! Easy paved commute from Edmonton and close to Alberta Beach.