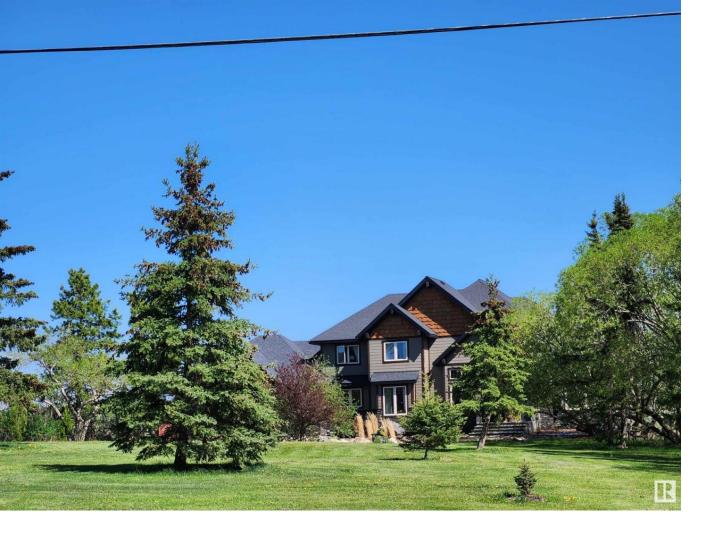

## Rural Leduc County Alberta

\$926.000

Civil Enforcement Sale A PARTIAL, 50% OWNERSHIP, 1/2 PARTIAL INTEREST in this property only for sale. Approximately 3420 sq ft. on 20.92 acres, with 3 shops/outbuildings being sold Sight Unseen, Where-Is, As-Is. The subject property is purported to be in good condition with high end finishes, and an unfinished walkout basement. All information and measurements have been obtained from the Tax Assessment, old MLS, an Appraisal and/or assumed, and could not be confirmed. The measurements represented do not imply they are in accordance with the Residential Measurement Standard in Alberta. There is NO ACCESS to the property, drive-bys only and please respect the Owner's situation. (id:6769)